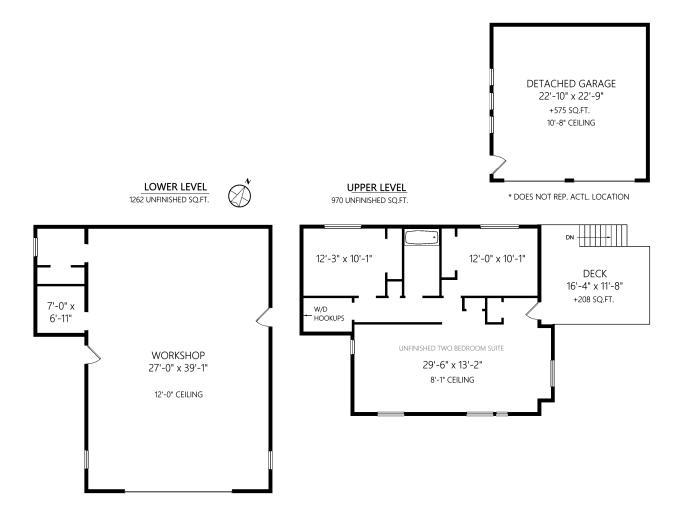

|                      | Fin. Sq.Ft. | UnFin. Sq.Ft. | Total Sq.Ft. |
|----------------------|-------------|---------------|--------------|
| Main Level           | 2642        | 0             | 2642         |
| Upper Level          | 1572        | 0             | 1572         |
| Lower Level          | 0           | 2624          | 2624         |
| Workshop Lower Level | 0           | 2237          | 2237         |
| Detached Garage      | 0           | 575           | 575          |
| Total                | 4214        | 5436          | 9650         |