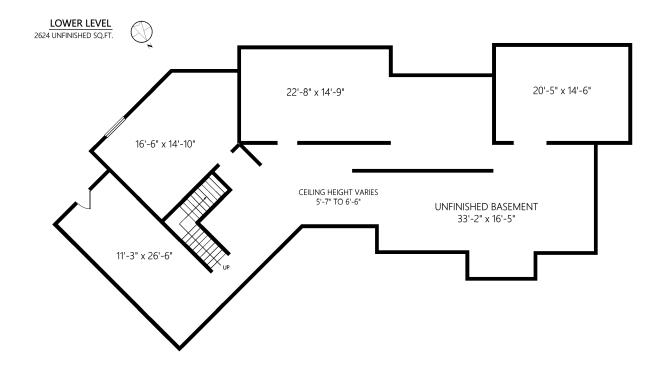

|                      | Fin. Sq.Ft. | UnFin. Sq.Ft. | Total Sq.Ft. |
|----------------------|-------------|---------------|--------------|
| Main Level           | 2642        | 0             | 2642         |
| Upper Level          | 1572        | 0             | 1572         |
| Lower Level          | 0           | 2624          | 2624         |
| Workshop Lower Level | 0           | 2237          | 2237         |
| Detached Garage      | 0           | 575           | 575          |
| Total                | 4214        | 5436          | 9650         |