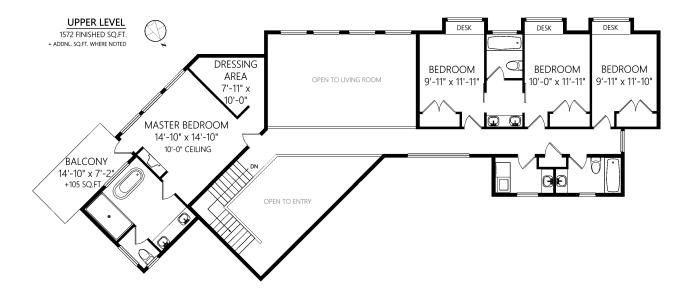

|                      | Fin. Sq.Ft. | UnFin. Sq.Ft. | Total Sq.Ft. |
|----------------------|-------------|---------------|--------------|
| Main Level           | 2642        | 0             | 2642         |
| Upper Level          | 1572        | 0             | 1572         |
| Lower Level          | 0           | 2624          | 2624         |
| Workshop Lower Level | 0           | 2237          | 2237         |
| Detached Garage      | 0           | 575           | 575          |
| Total                | 4214        | 5436          | 9650         |