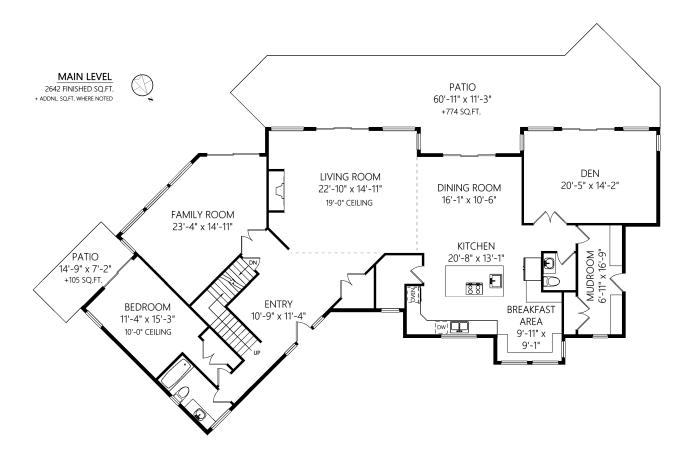

|                      | Fin. Sq.Ft. | UnFin. Sq.Ft. | Total Sq.Ft. |
|----------------------|-------------|---------------|--------------|
| Main Level           | 2642        | 0             | 2642         |
| Upper Level          | 1572        | 0             | 1572         |
| Lower Level          | 0           | 2624          | 2624         |
| Workshop Lower Level | 0           | 2237          | 2237         |
| Detached Garage      | 0           | 575           | 575          |
| Total                | 4214        | 5436          | 9650         |